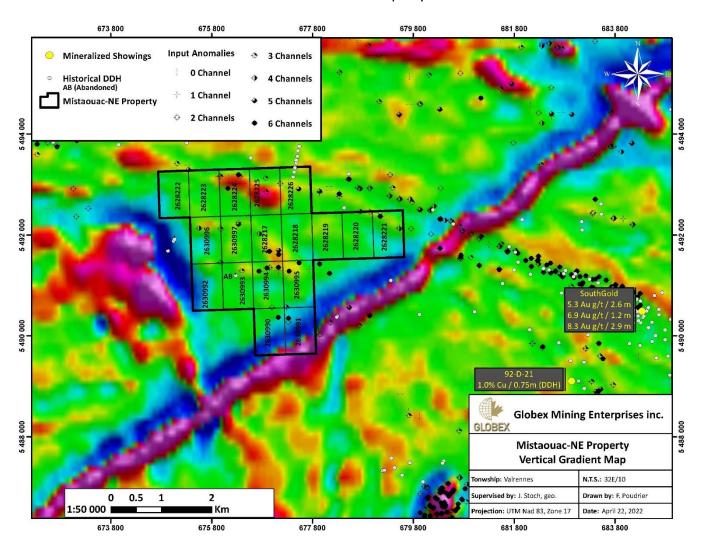

Globex is very pleased with the pace and progress made by Orford and looks forward to the January drill program.

Globex has acquired a block of 18 claims, the **Mistaouac NE Property**, tying onto the on-strike extension of the Eagle Northwest claim block where Globex has identified several prospective drill targets.

Mistaouac NE Property

This press release was written by Jack Stoch, Geo., President and CEO of Globex in his capacity as a Qualified Person (Q.P.) under NI 43-101.

We Seek Safe Harbour.

For further information, contact: