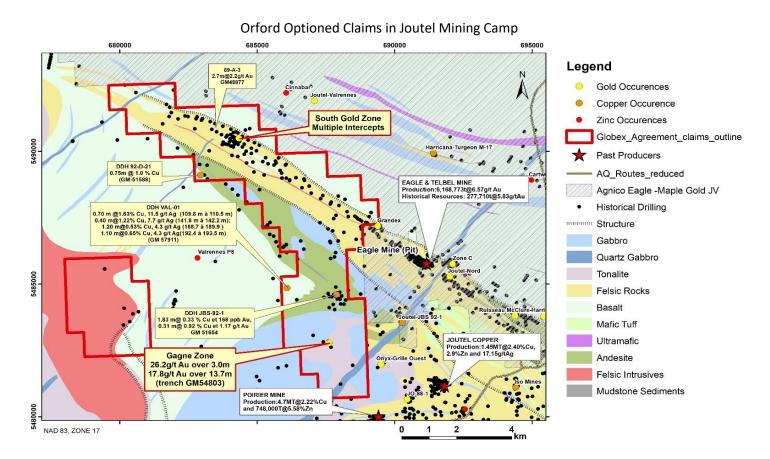

## **Globex Option Partner Orford Advances Joutel Exploration**

Rouyn-Noranda, Quebec, Canada. GLOBEX MINING ENTERPRISES INC. (GMX – Toronto Stock Exchange, G1MN – Frankfurt, Stuttgart, Berlin, Munich, Tradegate, Lang & Schwarz, LS Exchange, TTMzero, Düsseldorf and Quotrix Düsseldorf Stock Exchanges and GLBXF – OTCQX International in the US) is pleased to inform shareholders that it has received the first-year anniversary option payment from Orford Mining Corp. (ORM-TSXV) consisting of \$100,000 cash and, upon approval of the TSXV, Orford intends to issue 1,428,571 Orford Mining shares to Globex in regards to Orford's option of Globex's Eagle Northwest, Gagné and Valrennes claim packages totaling 191 claims (approx. 50 sq. km) in the Joutel Mining Camp (click to Globex's November 30, 2021 press release for option details).

Orford reports that they have completed a 718 line-km time-domain electromagnetic (TDEM) and magnetic survey over the entire property as well as a three-hole initial drill program on the "South Gold Zone". Orford have indicated that in January 2023 they will start a 2,000 metre, 10-hole drill program on the South Gold Zone and several regional targets.

Globex is very pleased with the pace and progress made by Orford and looks forward to the January drill program.

Globex has acquired a block of 18 claims, the **Mistaouac NE Property**, tying onto the on-strike extension of the Eagle Northwest claim block where Globex has identified several prospective drill targets.