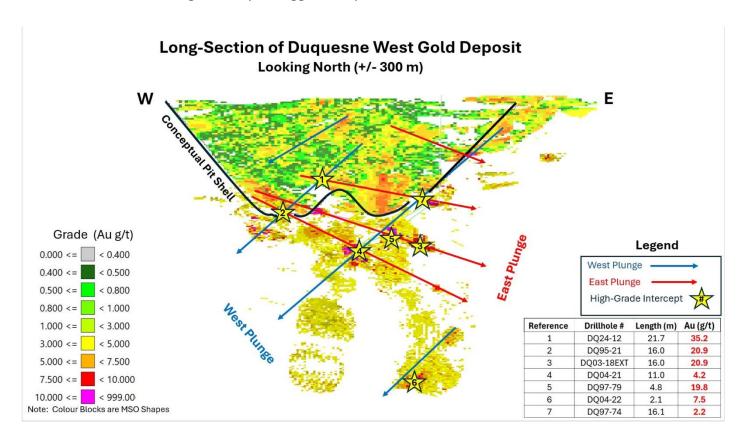

Compiling historical and more current drill results has allowed Emperor to interpret two plunge directions; one trending eastly as suggested by high-grade gold holes DQ95-21, DQ03-18 EXT, DQ04-21, DQ97-79 and DQ04-22 and one trending westerly as suggested by hole DQ24-12.

Long-Section view of Duquesne West looking North and showing the two gold trends.

A high-grade westerly trend and a main easterly trending gold trend. – Emperor Metals

Note: Core lengths reported are as drilled not true widths which are 90%, plus or minus 5%.